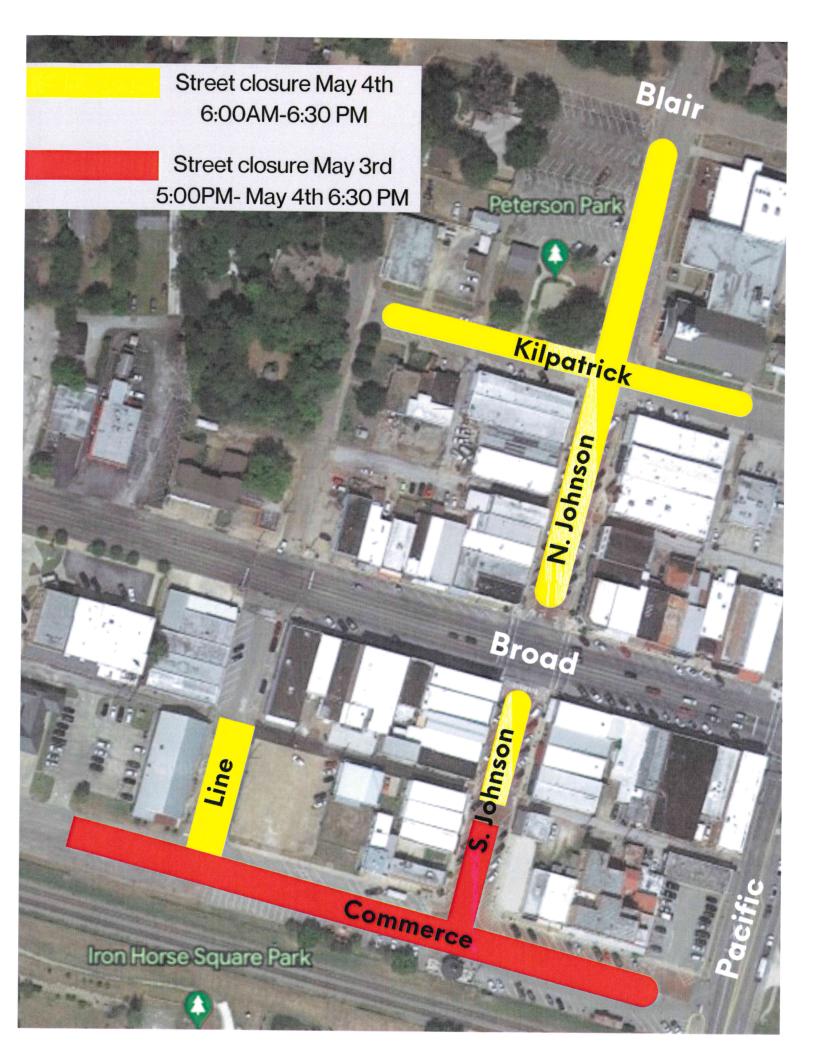

# Streets/Location of area to be closed (alleys should always remain open):

Commerce Street from Pacific to Line and S. Johnson from Commerce to Alley (May 3rd 5pm-May 4th 6:30pm)

Line Street from Commerce to alley, S. Johnson from alley to 80, N. Johnson from 80 to McDonald, Kilpatrick from Line to alley by gas station, and Peterson Park (May 4th 6am-6:30pm) \*See attached map

#### Location

Commerce Street from Pacific to Line and S. Johnson from Commerce to the alley (May 3rd 5pm-May 4th 6:30pm)

Line Street from Commerce to the alley, S. Johnson from alley to 80, N. Johnson from 80 to McDonald, Kilpatrick from Line to the alley by the gas station, and Peterson Park (May 4th 6am-6:30pm)

### Location

Commerce Street from Pacific to Line and S. Johnson from Commerce to the alley (May 3rd 5pm-May 4th 6:30pm)

Line Street from Commerce to the alley, S. Johnson from alley to 80, N. Johnson from 80 to McDonald, Kilpatrick from Line to the alley by the gas station, and Peterson Park (May 4th 6am-6:30pm)